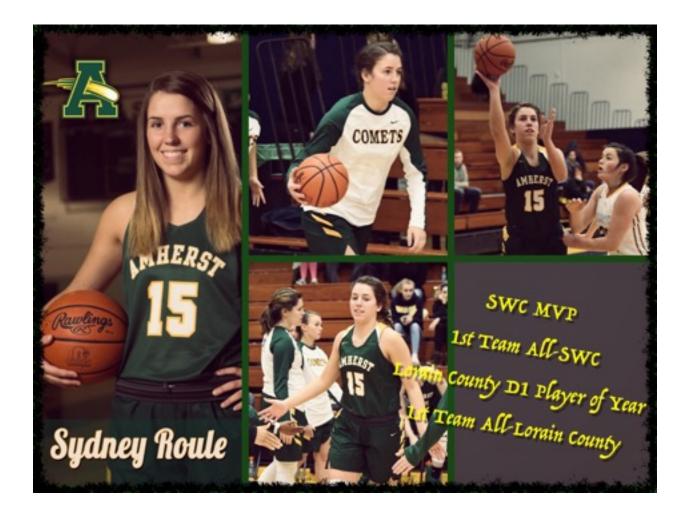

#### **Sydney Roule**

1st Team All-SWC SWC MVP 1st Team All-Lorain County Lorain County D1 Player of the Year 1st Team All-District

Career Stats:

85 games played - 1,272 points (15.0 ppg) - 463 rebounds (5.5 rpg) - 233 assists (2.7 apg) - 203 steals (2.4 spg) - 34% fg - 81% ft - 31% 3pt