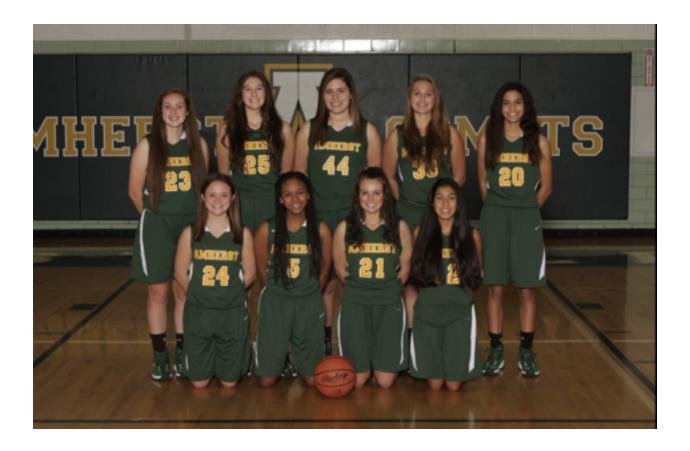

# **Amherst Comets JV Basketball**

JV Coach: Lisa Jeffers

Front Row (L-R): Bailey Smith, Faith Lewis, Lexi Pullin, Aya Vicens

Second Row (L-R): Katie Turner, Anna Cairns, Jill Wood, Anne Torkelson, Lexy Alston