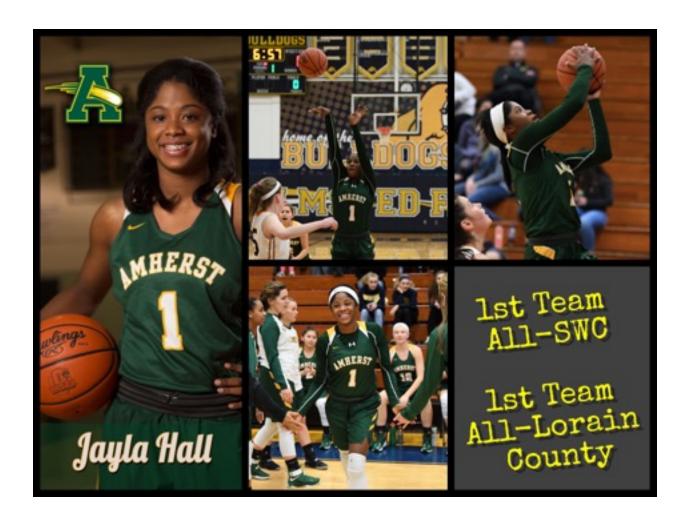

#### Jayla Hall

1st Team All-SWC 1st Team All-Lorain County 2nd Team All-District

Career Stats:

73 games played - 834 points (11.4 ppg) - 505 rebounds (6.9 rpg) - 121 assists (1.7 apg) - 201 steals (2.8 spg) - 38% fg - 69% ft