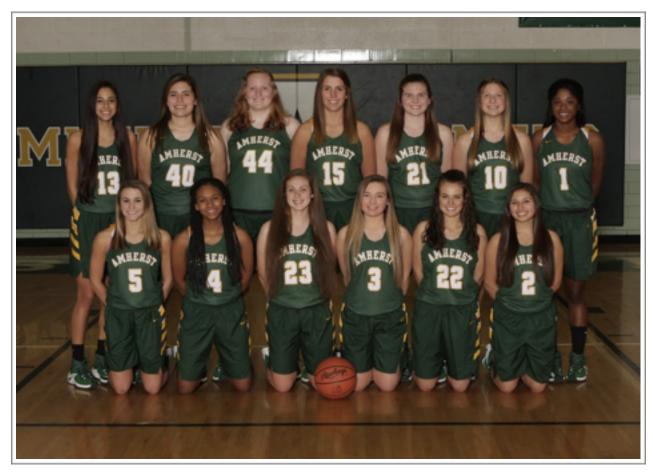

## **Amherst Comets Varsity Basketball**

Head Coach: Kevin Collins

Assistant Coaches: Jarrod Stevens, Morgan Dziak

**Front Row (L-R):** Audrey Fayer, Faith Lewis, Katie Turner, Kelsey Gonos, Alexis Pullin, Audrey McConihe

**Second Row (L-R):** Marisa Gillam, Jill Wood, Tory Small, Sydney Roule, Kate Iliff, Kamryn Dziak, Jayla Hall