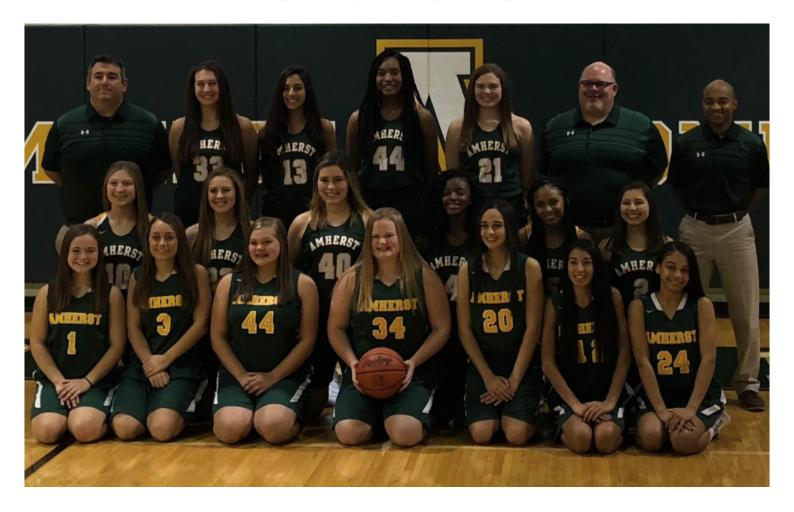

# **Amherst Comets Basketball**

Head Coach: Kevin Collins

Assistant Coaches: Brian Kelley, Jarrod Stevens

**Front Row (L-R):** Bailey Smith, McKenna Kessler, Clarissa Lezon, Kylee McGraw, Amaya, Melendez, Aya Vicens

**Second Row (L-R):** Kamryn Dziak, Katie Turner, Jill Wood, McKenzie Wright, Faith Lewis, Audrey McConihe

**Third Row (L-R)**: Coach Collins, Anna Cairns, Marisa Gillam, Amaya Staton, Kate Iliff, Coach Kelley, Coach Stevens