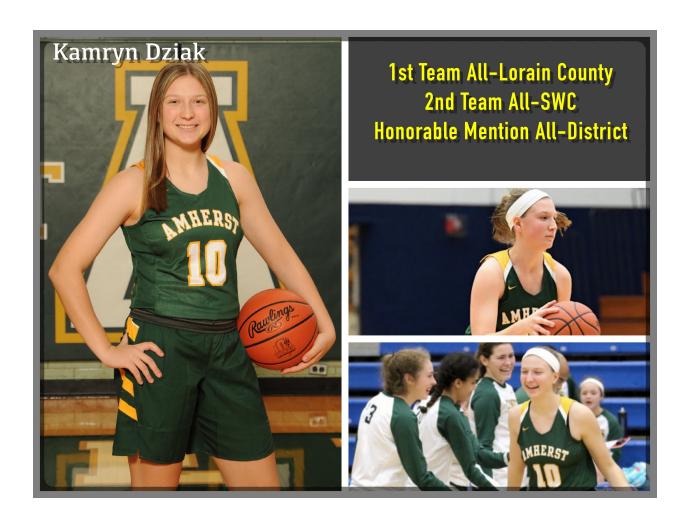

# Kamryn Dziak

1st Team All-Lorain County 2nd Team All-SWC Honorable Mention All-District

#### Season Stats:

101 FG made (top 10 SWC) - 297 PTS (top 10 SWC) - 55 assists (top 5 SWC) - 49 3PT made (top 3 SWC - top 3 Lorain County)