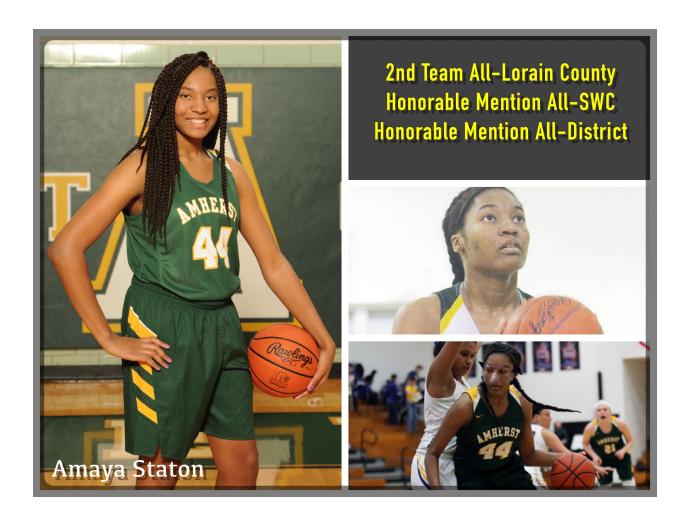

## **Amaya Staton**

2nd Team All-Lorain County Honorable Mention All-SWC Honorable Mention All-District

#### Season Stats:

207 points (top 20 SWC) - 201 rebounds (top 3 SWC) - 53 blocks (top 3 SWC)